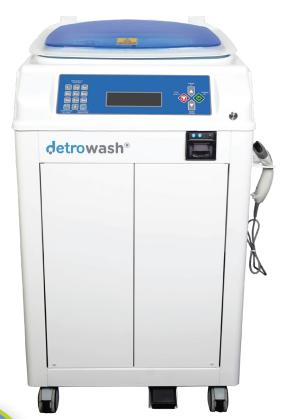

## **Endoscope Washer & Disinfector**

## > Single Use and Reusable Chemicals

- > Undamaged Scopes by Wide Sink Diameter
- > Double Scope Reprocessing
- > Brand Free Scope Reprocessing
- > Self-Disinfection System
- > Advanced Reporting Properties
- > Safe User Access
- > Pedal Controlled Automatic Cover for Safe Reprocessing
- > Advanced Triple Water Filter
- > U/V Disinfection of Water
- > Printer for Traceability of Reprocessing
- > Qualified Drying Air by Hepa Filter
- > Continuous Automatic Leak Test
- > Barcode System for Advanced Traceability
- > Flow Sensors for Sound Reprocessing
- > High Pressure Drying
- > Touch Screen